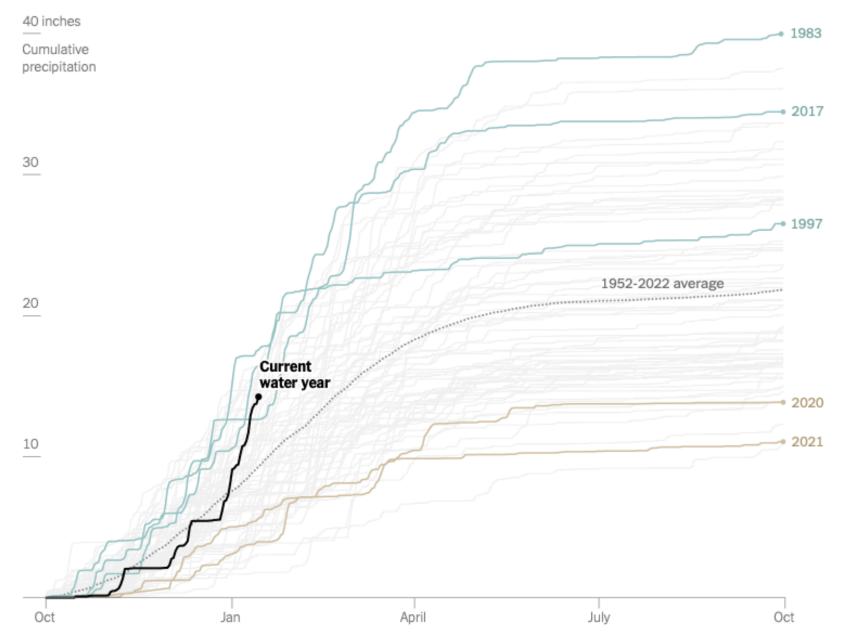

## **California's Storms in Context**

Cumulative rainfall across the state is above average so far this winter, but other years have been even wetter.

Note: The California water year starts in October, aligning with the typical beginning of the rainy season. Current water year data as of Jan. 14, 2023. Source: NOAA NClimGrid By Mira Rojanasakul