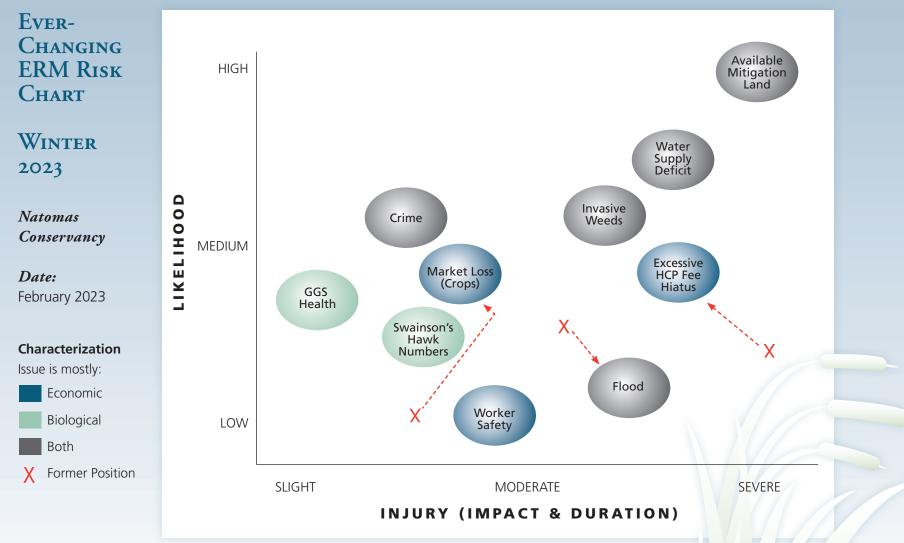

## EXECUTIVE DIRECTOR'S REPORT

February 1, 2023 BOARD OF DIRECTORS MEETING

## STATUS OF CEO'S PERCEPTION OF TOP 10 RISKS TO CONSERVANCY OPERATIONS



## **California's Storms in Context**

Cumulative rainfall across the state is above average so far this winter, but other years have been even wetter.



Note: The California water year starts in October, aligning with the typical beginning of the rainy season. Current water year data as of Jan. 14, 2023. Source: NOAA NClimGrid By Mira Rojanasakul



1/12/2023 Illustrative Concept Plan TNBC - Nestor







1/12/2023 Illustrative Concept Plan TNBC - Bennett North