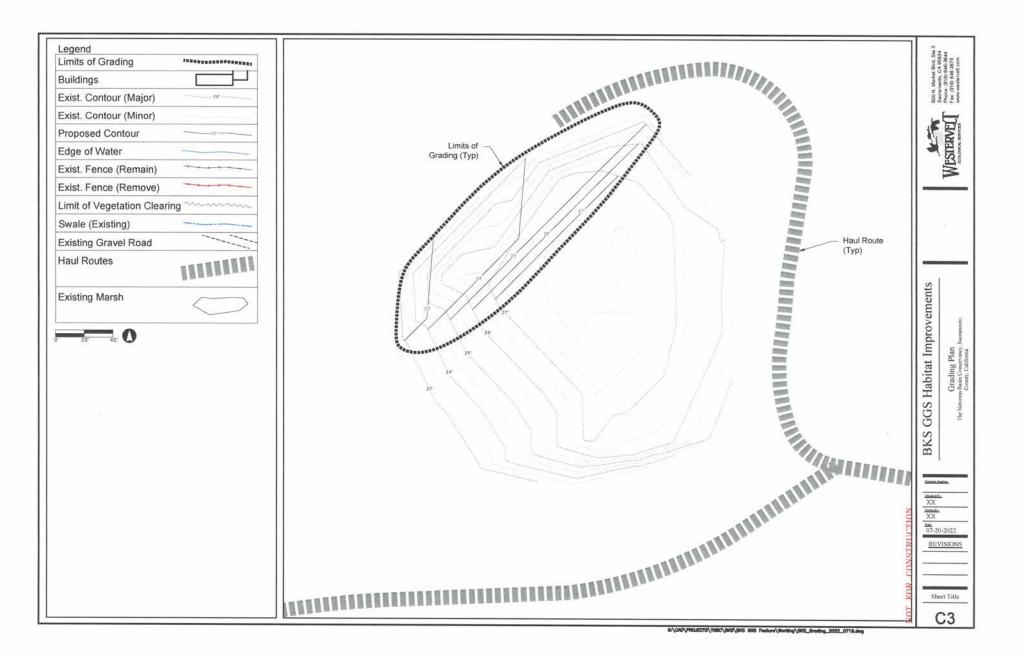

Item: BKS tract Giant garter snake enhancement project at Pond O.

Action requested: The Board is asked to authorize the Conservancy's Executive Director or Chief Financial Officer to execute and deliver all necessary documents for the purpose of engaging a contractor to conduct work on the Conservancy's BKS tract. The work entails modifying and enhancing the Pond O structure for the benefit of the Giant gartersnake, a "primary" Covered Species in the NBHCP. It calls on the adaptive management provisions of the NBHCP where the Conservancy is encouraged to use information it has learned to make modifications for the benefit of one or more of the NBHCP's Covered Species, in this case, the Giant gartersnake.

<u>Action</u>. Conservancy management recommends the Board of Directors authorize this item for inclusion in today's (August 3, 2022) agenda. Separately, it recommends the Board authorize the Conservancy's Executive Director or Chief Financial Officer to execute and deliver all necessary documents to award a contract to and engage Triangle Properties, Inc. in the amount of \$44,240.00 to do the Pond O project at the BKS tract and begin the work immediately or as soon as practicable, but no later than September 30, 2022.