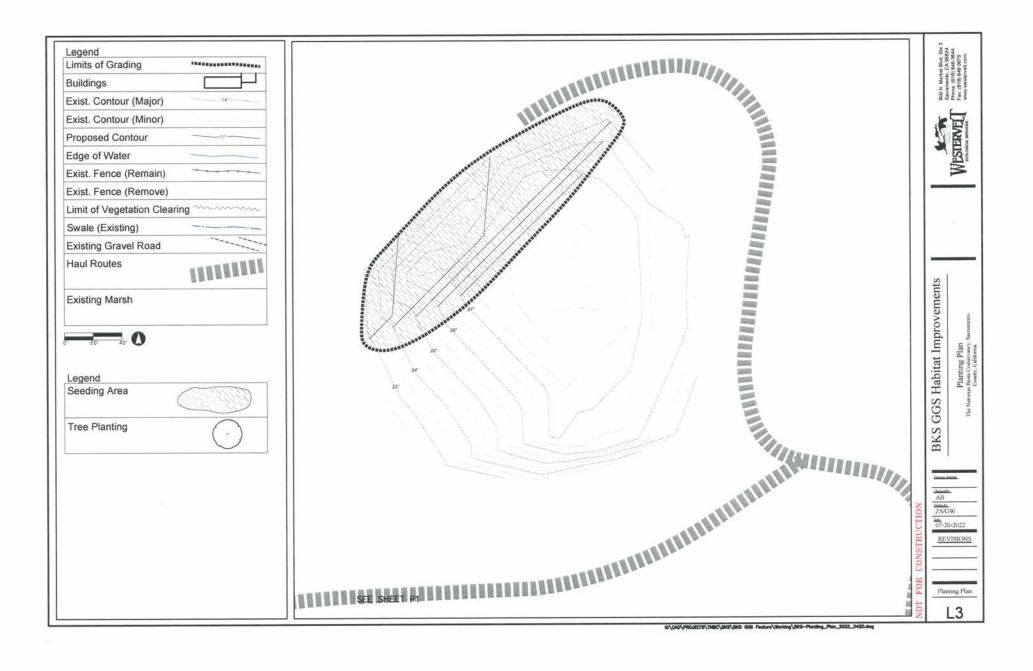

Item: BKS tract Giant garter snake enhancement project at Pond O.

Action requested: The Board is asked to authorize the Conservancy's Executive Director or Chief Financial Officer to execute and deliver all necessary documents for the purpose of engaging a contractor to conduct work on the Conservancy's BKS tract. The work entails modifying and enhancing the Pond O structure for the benefit of the Giant gartersnake, a "primary" Covered Species in the NBHCP. It calls on the adaptive management provisions of the NBHCP where the Conservancy is encouraged to use information it has learned to make modifications for the benefit of one or more of the NBHCP's Covered Species, in this case, the Giant gartersnake.

<u>Action</u>. Conservancy management recommends the Board of Directors authorize this item for inclusion in today's (August 3, 2022) agenda. Separately, it recommends the Board authorize the Conservancy's Executive Director or Chief Financial Officer to execute and deliver all necessary documents to award a contract to and engage Triangle Properties, Inc. in the amount of \$44,240.00 to do the Pond O project at the BKS tract and begin the work immediately or as soon as practicable, but no later than September 30, 2022.