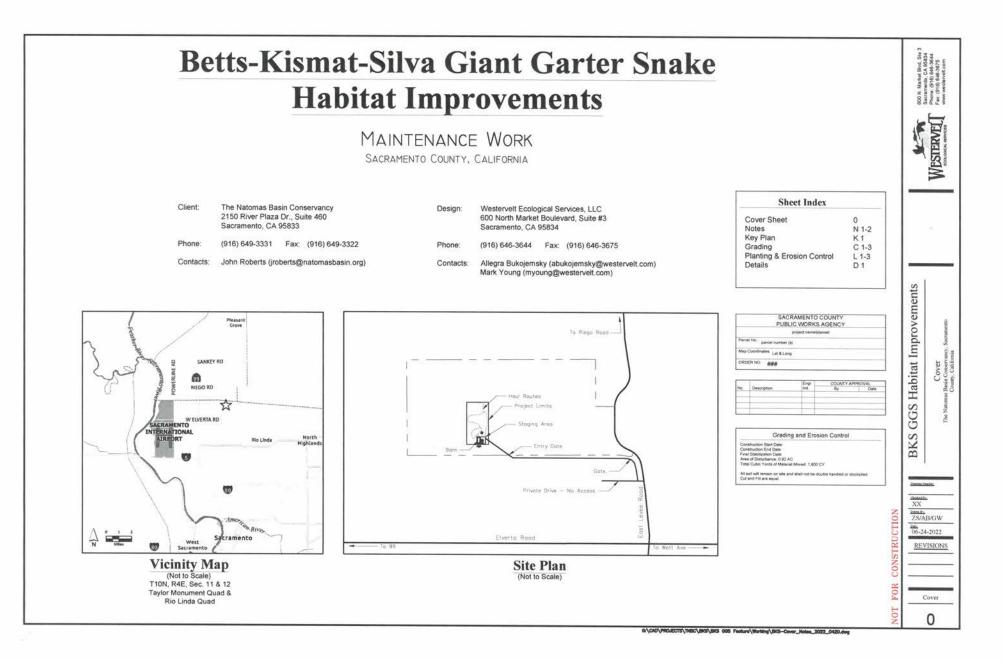

Item: BKS tract Giant garter snake enhancement project at Pond O.

Action requested: The Board is asked to authorize the Conservancy's Executive Director or Chief Financial Officer to execute and deliver all necessary documents for the purpose of engaging a contractor to conduct work on the Conservancy's BKS tract. The work entails modifying and enhancing the Pond O structure for the benefit of the Giant gartersnake, a "primary" Covered Species in the NBHCP. It calls on the adaptive management provisions of the NBHCP where the Conservancy is encouraged to use information it has learned to make modifications for the benefit of one or more of the NBHCP's Covered Species, in this case, the Giant gartersnake.

<u>Action</u>. Conservancy management recommends the Board of Directors authorize this item for inclusion in today's (August 3, 2022) agenda. Separately, it recommends the Board authorize the Conservancy's Executive Director or Chief Financial Officer to execute and deliver all necessary documents to award a contract to and engage Triangle Properties, Inc. in the amount of \$44,240.00 to do the Pond O project at the BKS tract and begin the work immediately or as soon as practicable, but no later than September 30, 2022.