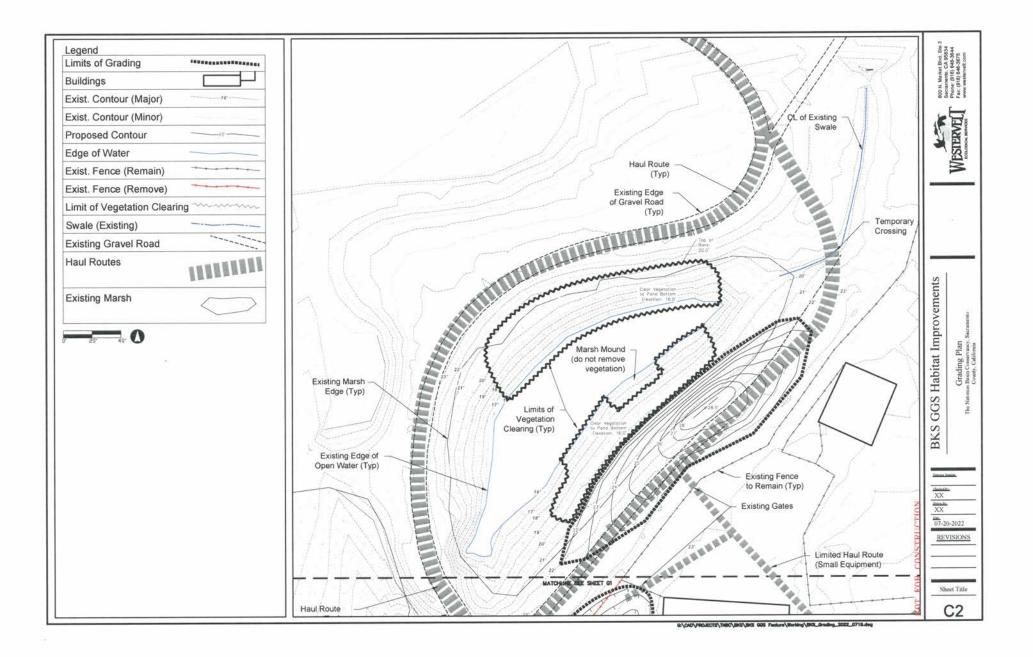

Item: BKS tract Giant garter snake enhancement project at Pond O.

Action requested: The Board is asked to authorize the Conservancy's Executive Director or Chief Financial Officer to execute and deliver all necessary documents for the purpose of engaging a contractor to conduct work on the Conservancy's BKS tract. The work entails modifying and enhancing the Pond O structure for the benefit of the Giant gartersnake, a "primary" Covered Species in the NBHCP. It calls on the adaptive management provisions of the NBHCP where the Conservancy is encouraged to use information it has learned to make modifications for the benefit of one or more of the NBHCP's Covered Species, in this case, the Giant gartersnake.

<u>Reason for late notice</u>. The need for the request on the August 3, 2022 Board of Directors meeting is that unless the Board entertains the matter now, the selected contractor will not have time to conduct the work in time to comply with the September 30 cut-off date for disturbance on preserves (e.g., the "GGS construction deadline"). Additionally, Conservancy management did not believe it would be possible to get multiple competitive bids in for the Board's consideration due to a well-known shortage of construction labor, with contractors evidencing they are booked up with existing work, and a roughly doubling of diesel fuel prices. However, multiple bids were submitted and referred to Conservancy management mid-morning, Wednesday, August 3, 2022. All three bids submitted were from reputable companies, two of whom have conducted substantial work for the Conservancy in the past.

The Conservancy engaged a construction manager for this project. The construction manager circulated a plan set and bidding documents. The low bid was lower than Conservancy management had estimated for the job. All three bidders indicated they could get to the project prior to the September 30 deadline.

<u>Action</u>. Conservancy management recommends the Board of Directors authorize this item for inclusion in today's (August 3, 2022) agenda. Separately, it recommends the Board authorize the Conservancy's Executive Director or Chief Financial Officer to execute and deliver all necessary documents to award a contract to and engage Triangle Properties, Inc. in the amount of \$44,240.00 to do the Pond O project at the BKS tract and begin the work immediately or as soon as practicable, but no later than September 30, 2022.