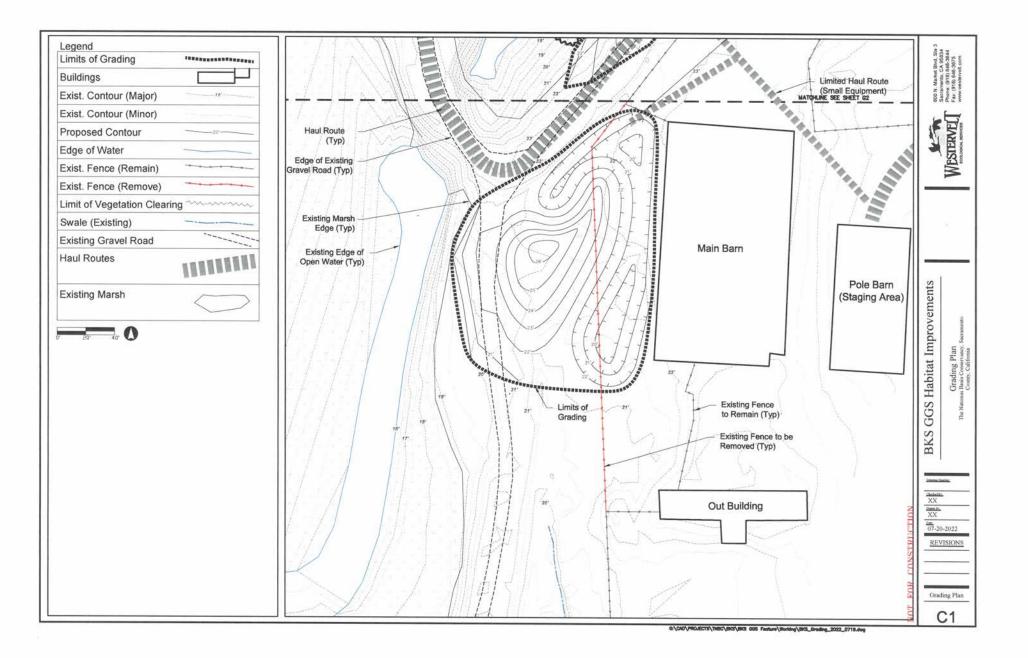

Item: BKS tract Giant garter snake enhancement project at Pond O.

Action requested: The Board is asked to authorize the Conservancy's Executive Director or Chief Financial Officer to execute and deliver all necessary documents for the purpose of engaging a contractor to conduct work on the Conservancy's BKS tract. The work entails modifying and enhancing the Pond O structure for the benefit of the Giant gartersnake, a "primary" Covered Species in the NBHCP. It calls on the adaptive management provisions of the NBHCP where the Conservancy is encouraged to use information it has learned to make modifications for the benefit of one or more of the NBHCP's Covered Species, in this case, the Giant gartersnake.

The Conservancy engaged a construction manager for this project. The construction manager circulated a plan set and bidding documents. The low bid was lower than Conservancy management had estimated for the job. All three bidders indicated they could get to the project prior to the September 30 deadline.